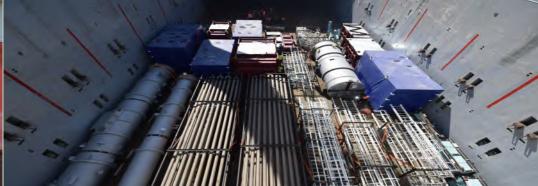

### River transport on Danube - Rhine - Main

Connection of Constantza Port with the Danube River is made through the Danube-Black Sea Canal, which represents one of the main strengths of the port.

Our company acts as charterer or competitive broker on river market as well, having very good relationships with many local river-barge owners and also with foreign barge owners.

Main commodities moved by barges along the Danube-Rhine-Maine are the following:

- \* fertilizers;
- \* grains;
- \* steel products;
- \* projects & heavy lifts equipments;
- \* construction materials.