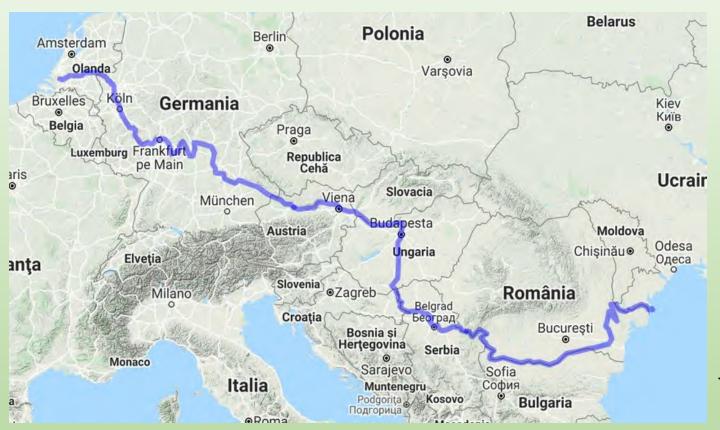

### River transport on Danube - Rhine - Main

Connection of Constantza Port with the Danube River is made through the Danube-Black Sea Canal, which represents one of the main strengths of the port.

Our company acts as charterer or competitive broker on river market as well, having very good relationships with many local river-barge owners and also with foreign barge owners.

Main commodities moved by barges along the Danube-Rhine-Maine are the following:

- \* fertilizers;
- \* grains;
- \* steel products;
- \* projects & heavy lifts equipments;
- \* construction materials.